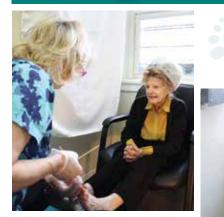

Supported by:

tawa

1137 Wellington Street Ottawa, Ontario K1Y 2Y8 (613) 728-6016 (fax) (613) 728-3718 **www.owcs.ca** 

Foot Care Clinic

(613) 728-6016 www.owcs.ca

- Foot Care is available to seniors and adults with disabilities city wide.
- Foot Care is provided by a Registered Nurse who specializes in Foot Care.
- Clinics are held every Wednesday and every second Thursday. An appointment is required.
- Appointments are booked every 8 weeks, however, if required can be scheduled every 6 weeks. Each client rotates automatically to the next clinic date. If an appointment is missed or cancelled, the client will be placed on a waiting list and added to the next available clinic date.
- The initial appointment may take 30-40 minutes. Follow up visits will take approximately 20 minutes.
- ► A reasonable fee applies.

## Please do not soak your feet prior to attending the clinic.

Nursing Foot Care

ASSESSMENT • Circulation • Diabetes Assessment • Skin, Nails • Bony deformities • Foot Wear

Care

Cut Nails • File Nails • Corn Care
Callous Care
Prevention Care Treatment of ingrown toe nails and thick nails