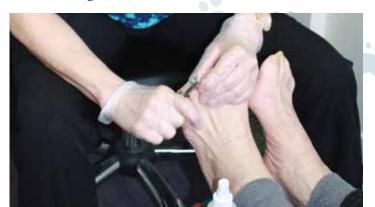

## Please do not soak your feet prior to attending the clinic.

Nursing Foot Care

ASSESSMENT • Circulation • Diabetes Assessment • Skin, Nails • Bony deformities • Foot Wear

Care

Cut Nails • File Nails • Corn Care
Callous Care
Prevention Care Treatment of ingrown toe nails and thick nails